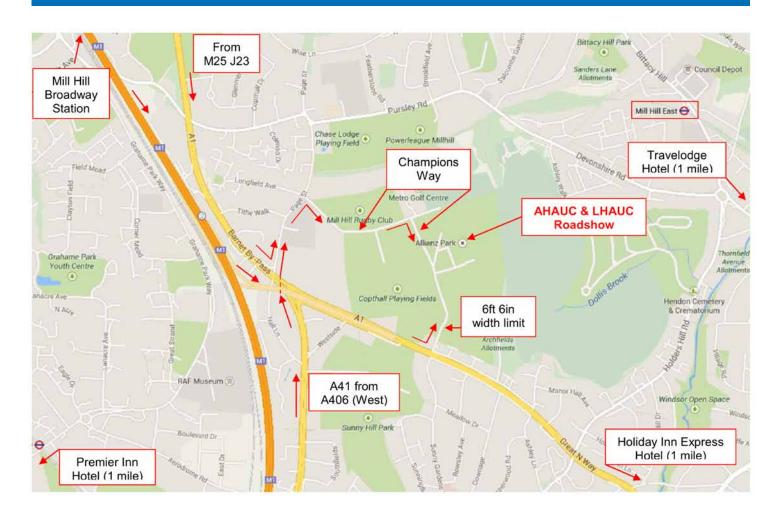

# **DIRECTIONS BY CAR**

From East Anglia: Join the M25 (anti-clockwise). Leave at Junction 23 and join the A1 towards London. After seven miles turn left into Page Street (signed Allianz Park); this junction is immediately before the A41 intersection. Then turn right into Champions Way. Turn right at the mini-roundabout (you are still on Champions Way).

**From the M1 (north):** Leave the M1 at Junction 2 and join the A1. As you pass Kwik-Fit (by a footbridge), turn left into Greenlands Lane (please note that Greenlands Lane has a 6ft 6in physical width limit).

**From A406 (North Circular Road):** If you are travelling clockwise, turn left along the A41 and go under the A1 at Fiveways Corner. Turn right along Page Street following Allianz Park signs (as above).

If you are travelling anti-clockwise, turn right along the A1 towards Hatfield. At the A41 junction turn right and follow Allianz Park signs (as above).

There is ample free parking at the venue.

(continued...)